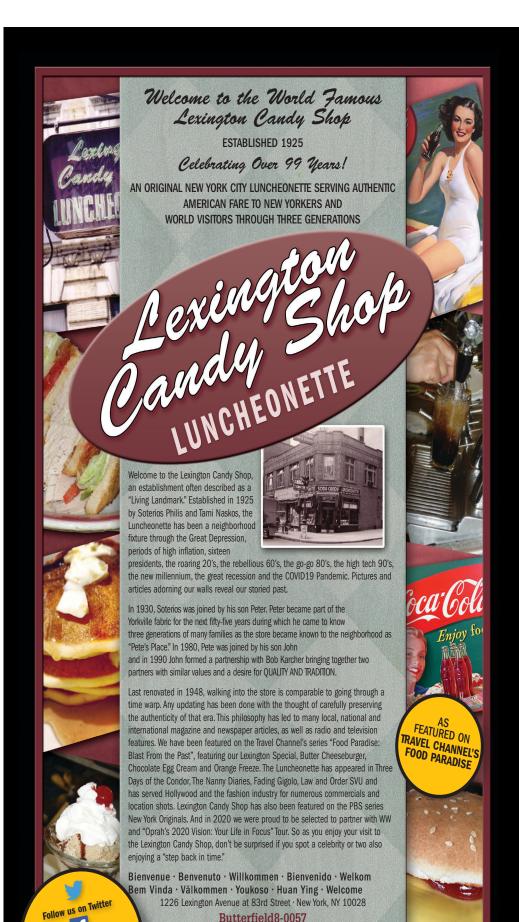

#### OUR PHILOSOPHY

We strive to maintain our classic American tradition and continue a menu with ingredients and recipes that simply do not change just for the sake of change or the current "food trend." Our orange juice is always fresh squeezed to order as are our acclaimed orangeades, lemonades and lime rickeys. Malts, milk shakes, frosteds, ice cream sodas, floats and egg creams are made with our own syrups and Bassetts super premium ice creams. We use real malt powder in our malts; a true rarity nowadays. Iced tea is fresh brewed and since we have a great cup of hot American coffee our iced coffee is also terrific. Our fountain sodas are still made as they were in 1925, by mixing the syrup and seltzer by hand, not by a machine in the basement. The food items start with bread from Orwasher's Bakery just a few blocks away. Founded in 1916, all their breads are still made by hand and without preservatives. This includes breads used in our world famous French Toasts which are simply outstanding! And don't forget our pancakes which have received rave reviews from Australian, Japanese and European travel guides for New York City. Our egg dishes feature extra large eggs prepared with butter in special pans, not on a grill. Our sandwich salads are all made on premises. Our turkey and roast beef are always fresh and cooked by our staff. Our burgers are always ground fresh and never frozen. We also strive to offer the best desserts available with our pies, cakes and brownies, but don't forget to leave room for our homemade rice pudding or our fabulous Bassetts ice cream started in 1861 in Philadelphia.